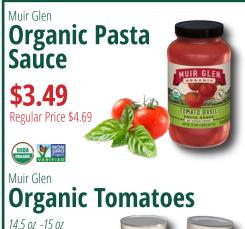

USDA NON GMO

Field Day

**Organic Pasta** \$2.49

BONAFIDE

Vegetable Broth

Bionaturae

**Organic Tomatoes** and Pasta

25% Off Regular Price