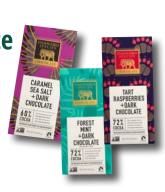

Snacks

\$2.99 Regular Price \$3.99

Chocolove xoxox

Chocolate **Bars** 

\$2.69 Regular Price \$3.39

Woodstock

All Dried Fruit and Nuts

20% Off Regular Price