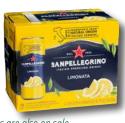

Sanpellegrino

**Sparkling Beverages** 6/11.15oz

\$6,49 Regular Price \$7.69

Other Sanpellegrino products are also on sale.