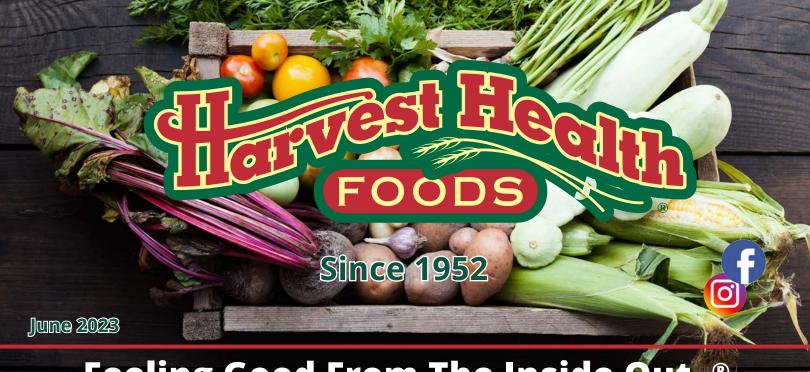

### **Organic Cottage** Cheese

\$4.79 Regular Price \$5.79-\$6.19

Other Field Day eggs are also on sale.

**Organic Shredded** 