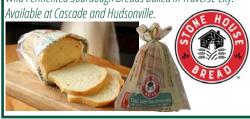

## **Burritos**

\$2.29 Regular Price \$2.99

Delicious, clean ingredients and convenient.

Cascadian Farms

Hashbrowns and **Spud Puppies** 

\$4.19 Regular Price \$5.49

**Now Featuring Stone House Breads** 

Wild Fermented Sourdough Breads baked in Traverse City.

**Essential Baking Company** 