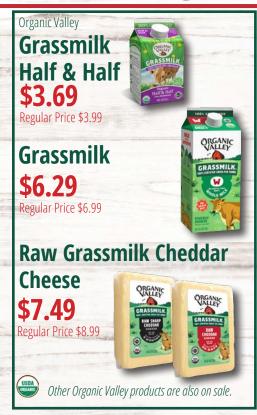

### **Organic Yogurt**

\$5.99 Regular Price \$6.99

**Bubbies** 

**Naturally Fermented Products** 

\$7.99

BRAZI BITES

Brazi Bites

**Brazilian Cheese Bread** 