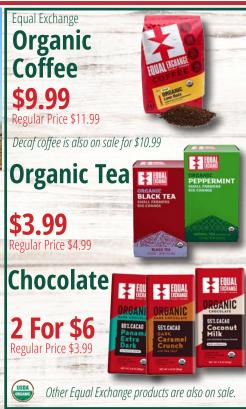

December 2023

# Feeling Good From The Inside Out.®



Holland Harvest Health
Foods Opening Late December

We are thrilled to announce the upcoming opening of our newest Harvest Health Foods location in Holland, Michigan, scheduled for late December. Our heartfelt gratitude goes out to our loyal customers and dedicated staff whose unwavering support and hard work are turning our new store into a reality.

You may have noticed the refreshed look of our logo. In updating it, we took great care to honor the vision and legacy of our parents and grandparents who aimed to make a positive impact on the health of our community. We feel blessed to build on this wonderful legacy, and we will strive to continue being a vital part of promoting health in West Michigan at all our locations.



Thousand Hills

### **Grass-Fed Beef**

70%, 16 oz

**\$5.99**Regular Price \$6.79

Other Thousand Hills products are also on sale.



Rionatura

Organic Tomatoes and Pasta 30% Off









#### Savor Friends And Savor The Food.



### **Organic Yogurt**

\$5.99 Regular Price \$6.99



**Bubbies** 

**Naturally Fermented Products** 

\$7.99



BRAZI BITES

Brazi Bites

**Brazilian Cheese Bread** 

NEW

Regular Price \$6.99

**Bubbies Mochi** 

Mochi





Numi Tea

**Organic Tea** 

16 Tea Bags

\$5.99 Regular Price \$7.69



Good Culture

#### **Cream Cheese**

\$3.69 Regular Price \$4.39

Pasture raised.



Happy Egg

**Heritage Free Range** Eggs

\$6.99 Regular Price \$7.99

**Artisan Sauces** 

FrescoBene

\$6.99

Pies

Tillamook

1.5 Quart

\$6.49

Regular Price \$7.49

8.25 oz -11.5